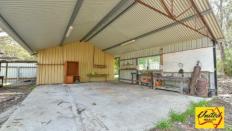

## Other features:

- 3 bedrooms with built in wardrobes
- Original bathroom in good condition
- Kitchen, dining and lounge room
- Combustion fire heating
- Air conditioning
- Internal laundry with access to outside
- Attached garage
- Dam with electric pump
- 3 water tanks
- Multiple sheds
- Separate double garage
- Close to shops, schools and public transport
- 10 minutes to Macarthur Square and Campbelltown Hospital