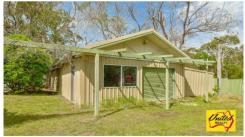

## Other features:

- 3 bedrooms with built in wardrobes
- Original bathroom in good condition
- Kitchen, dining and lounge room
- Combustion fire heating
- Air conditioning
- Internal laundry with access to outside
- Attached garage
- Dam with electric pump
- 3 water tanks
- Multiple sheds
- Separate double garage
- Close to shops, schools and public transport
- 10 minutes to Macarthur Square and Campbelltown Hospital