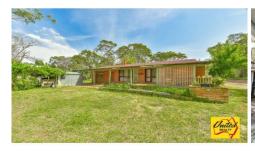

## 19 Lysaght Road WEDDERBURN NSW

3 🎮 1 📇 4 🕰

**Price** : \$ 685,000 **Land Size** : 2.04 ha

View: https://www.acreagesales.com.au/2003141

Tanya Novek 0423426454

Great opportunity to purchase this charming 3 bedroom brick Cosmopolitan Home located in a private position of Wedderburn. Set on a practical approx. 5 acre (2.04 ha) block of land this property has lots of potential. Don't miss out!

## Other features:

- 3 bedrooms with built in wardrobes
- Original bathroom in good condition
- Kitchen, dining and lounge room
- Combustion fire heating
- Air conditioning
- Internal laundry with access to outside
- Attached garage
- Dam with electric pump
- 3 water tanks
- Multiple sheds
- Separate double garage
- Close to shops, schools and public transport
- 10 minutes to Macarthur Square and Campbelltown Hospital