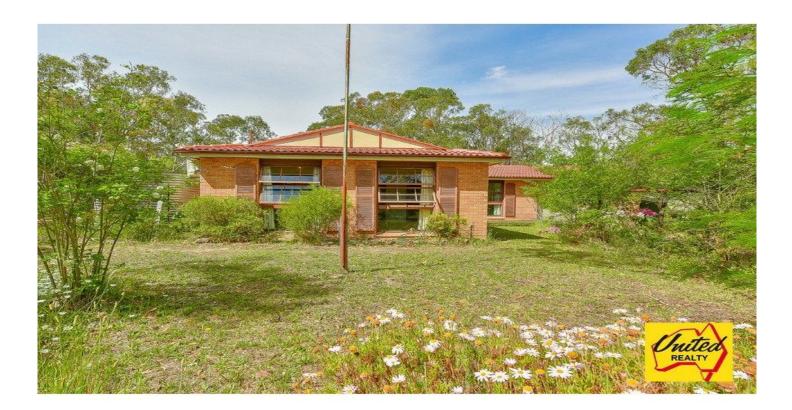

## 19 Lysaght Road WEDDERBURN NSW

3 🎮 1 📇 4 🕰

**Price** : \$ 685,000 **Land Size** : 2.04 ha

View: https://www.acreagesales.com.au/2003141

Tanya Novek 0423426454

Great opportunity to purchase this charming 3 bedroom brick Cosmopolitan Home located in a private position of Wedderburn. Set on a practical approx. 5 acre (2.04 ha) block of land this property has lots of potential. Don't miss out!

## Other features:

- 3 bedrooms with built in wardrobes
- Original bathroom in good condition
- Kitchen, dining and lounge room
- Combustion fire heating
- Air conditioning
- Internal laundry with access to outside
- Attached garage
- Dam with electric pump
- 3 water tanks
- Multiple sheds
- Separate double garage
- Close to shops, schools and public transport
- 10 minutes to Macarthur Square and Campbelltown Hospital