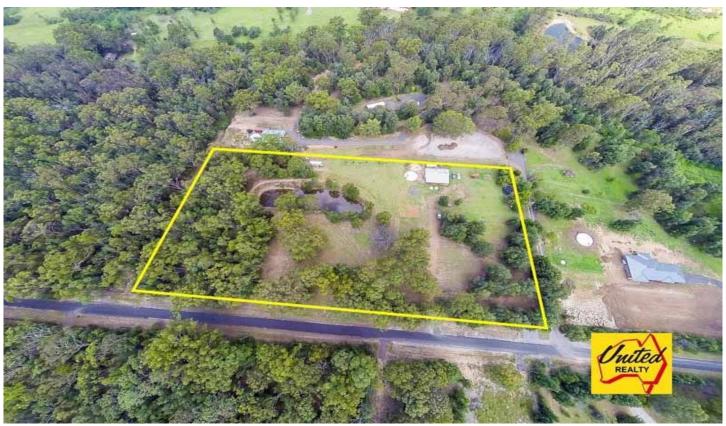

## 5 ACRES - Ready to be built on NOW!!!

All the hard work has been done for you on this spectacular parcel of land:

- Approx. 5 acres (2.068 hectares) of elevated and useable land in a quiet rural setting.
- DA and BA approval plus a Construction Certificate to build a large dual occupancy home suitable for 2 families.
- A large machinery shed converted to temporary fully self-contained accommodation with 3 bedrooms (council approval to reside in the shed until June 2016).
- Approx. 107,000 litre in-ground concrete water tank + a 20 person aerated septic system
- Large dam and pump for irrigation
- Close proximity to shops, schools, The Oaks, Camden and Narellan