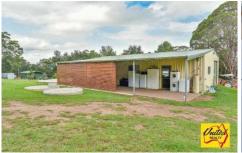

## 5 ACRES - Ready to be built on NOW!!!

All the hard work has been done for you on this spectacular parcel of land:

- Approx. 5 acres (2.068 hectares) of elevated and useable land in a quiet rural setting.
- DA and BA approval plus a Construction Certificate to build a large dual occupancy home suitable for 2 families.
- A large machinery shed converted to temporary fully self-contained accommodation with 3 bedrooms (council approval to reside in the shed until June 2016).
- Approx. 107,000 litre in-ground concrete water tank + a 20 person aerated septic system
- Large dam and pump for irrigation
- Close proximity to shops, schools, The Oaks, Camden and Narellan