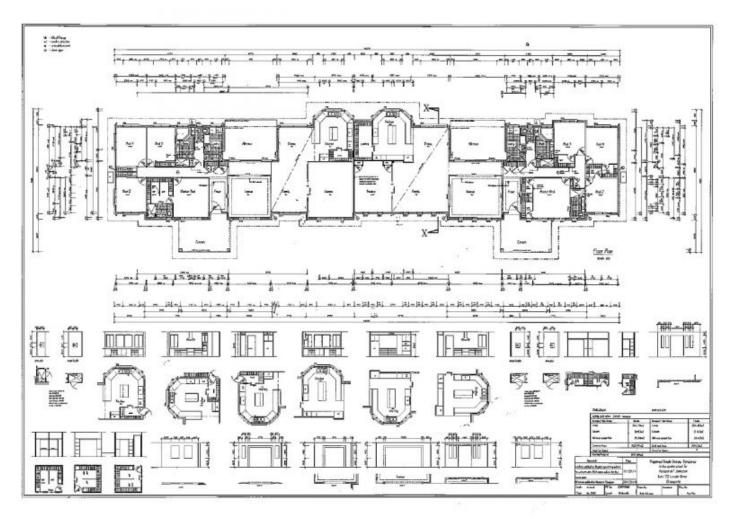

## 5 ACRES - Ready to be built on NOW!!!

All the hard work has been done for you on this spectacular parcel of land:

- Approx. 5 acres (2.068 hectares) of elevated and useable land in a quiet rural setting.
- DA and BA approval plus a Construction Certificate to build a large dual occupancy home suitable for 2 families.
- A large machinery shed converted to temporary fully self-contained accommodation with 3 bedrooms (council approval to reside in the shed until June 2016).
- Approx. 107,000 litre in-ground concrete water tank + a 20 person aerated septic system
- Large dam and pump for irrigation
- Close proximity to shops, schools, The Oaks, Camden and Narellan