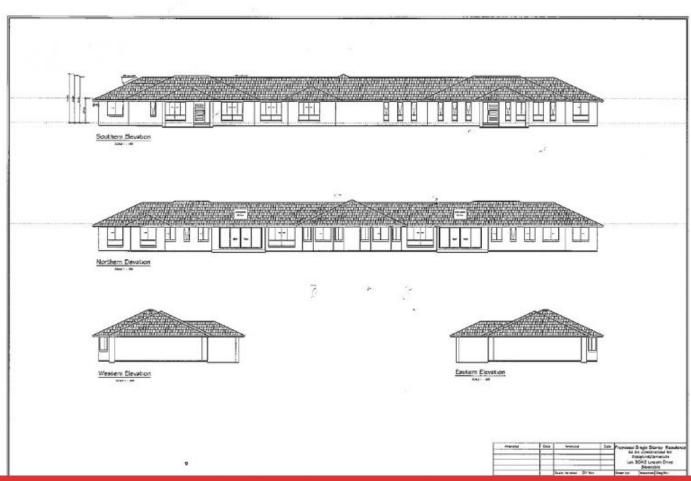

## 5 ACRES - Ready to be built on NOW!!!

All the hard work has been done for you on this spectacular parcel of land:

- Approx. 5 acres (2.068 hectares) of elevated and useable land in a quiet rural setting.
- DA and BA approval plus a Construction Certificate to build a large dual occupancy home suitable for 2 families.
- A large machinery shed converted to temporary fully self-contained accommodation with 3 bedrooms (council approval to reside in the shed until June 2016).
- Approx. 107,000 litre in-ground concrete water tank + a 20 person aerated septic system
- Large dam and pump for irrigation
- Close proximity to shops, schools, The Oaks, Camden and Narellan