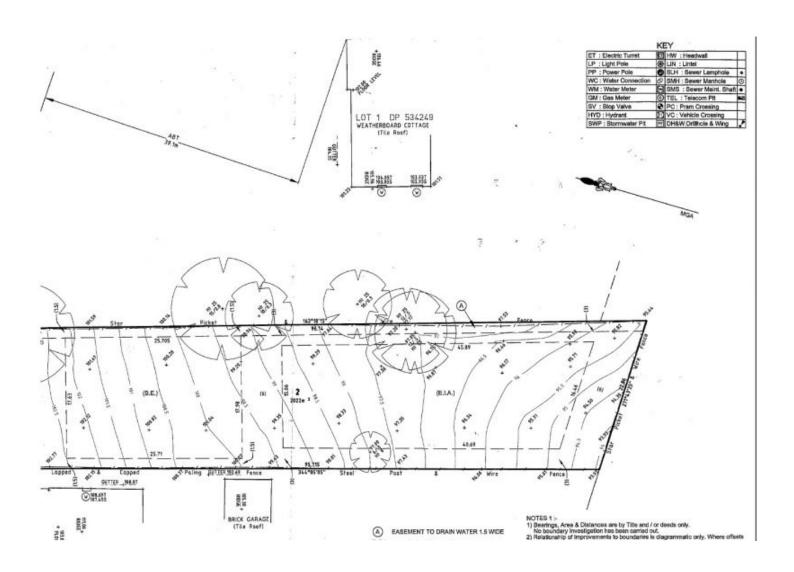

## Cobbitty

: \$ 565,000 Price

Land Size : 2000 sqm
View : https://www.acreagesales.com.au/2046483

**Edwin Borg** 0418236274

Are you looking for the perfect place to build your new dream home? Are you looking for a great block of land and opportunity to live close to schools, shops and all amenities? Are you looking to live in the one of the most sought after suburbs in the greater Macarthur/Wollondilly shires? Well look no further; we have the perfect block for you, right in the heart of the ever sought after Cobbitty.

Be quick because this parcel of land wonâEUR(TM)t last long in this market. Approximately 2022 sqm and slightly undulating affording great views of Camden Valley, it is the only building block left of its size on Cobbitty Road and offers a combination of location, convenience and prestige.