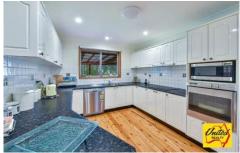

This property consists of approx. 5 useable acres (2.02 Ha) complete with a lovely, spacious 4 bedroom home. Boasting main bedroom with en-suite and huge walk in robe, large bedrooms, with timber floorboards throughout most of the home, large formal lounge and dining with bar, combustion fireplace, ceiling fans, ducted air-conditioning, modern open plan kitchen with polyurethane cupboards and stainless steel appliances and casual dining area.