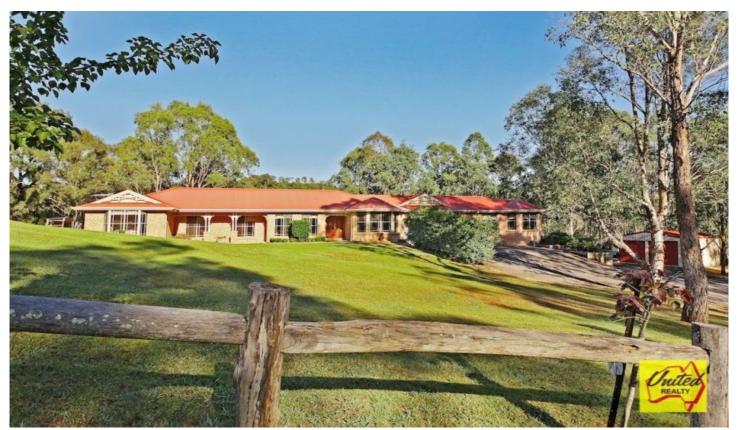

## Orangeville

6 🗀 3 🔁 2 🖨

**Price** : \$ 1,040,000 **Land Size** : 2.57 Acres

View: https://www.acreagesales.com.au/2086100

Shane Brown 0246572166

If the rural lifestyle is what you are after, then look no further!

This stunning Beechwood home nestled in a quiet and private location has it all.

The main home boasts 4 large bedrooms with and en-suite and walk-in robe to the main, large open plan living, kitchen and dining rooms, timber floors, a large internal laundry, 2 car garage, approx. 6x8m shed, great rural outlook and also an in-ground swimming pool.