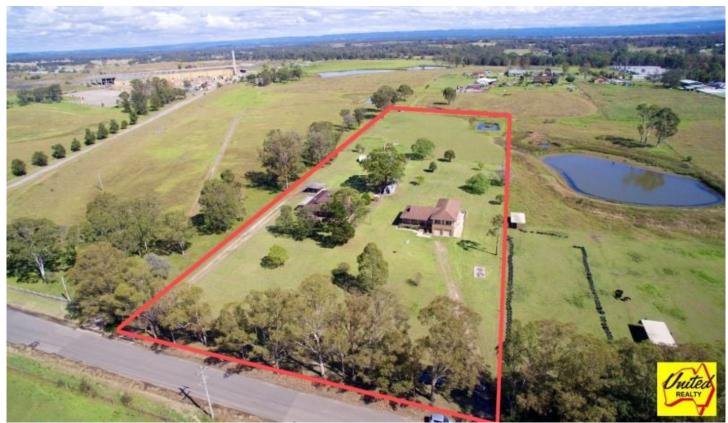

## **Badgerys Creek**

8 🚐 5 🚍 5 🚍

Land Size : 5 Acres

View: https://www.acreagesales.com.au/2122261

Edwin Borg 0418236274

AUCTION TO BE HELD: Onsite on Saturday 9th May at 12:30pm (unless sold prior).

Once in a lifetime opportunity to secure your future. Located in the heart of the Sydney South-West Growth Area close to Leppington Train Station lies this beautifully cleared and level approx. 5 acre (approx. 2.02 Ha) parcel of land. The original single level four bedroom home with en-suite and triple carport was built around 1980 and the second more substantial split level four bedroom home plus study, en-suite, rumpus room and double garage followed around 1988. Also offers a large machinery shed, a couple of smaller sheds, a dam and is well fenced into several paddocks. These homes are both in awesome condition and are ideal for a dual family situation. Furthermore they offer the astute investor a very generous potential rental income whilst awaiting any future possible rezoning developments. Do not hesitate on this one.