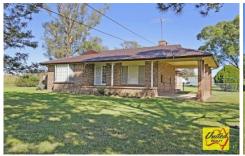

## **Badgerys Creek**

8 🚐 5 🚍 5 🚍

Land Size : 5 Acres

View: https://www.acreagesales.com.au/2122261

Edwin Borg 0418236274

AUCTION TO BE HELD: Onsite on Saturday 9th May at 12:30pm (unless sold prior).

Once in a lifetime opportunity to secure your future. Located in the heart of the Sydney South-West Growth Area close to Leppington Train Station lies this beautifully cleared and level approx. 5 acre (approx. 2.02 Ha) parcel of land. The original single level four bedroom home with en-suite and triple carport was built around 1980 and the second more substantial split level four bedroom home plus study, en-suite, rumpus room and double garage followed around 1988. Also offers a large machinery shed, a couple of smaller sheds, a dam and is well fenced into several paddocks. These homes are both in awesome condition and are ideal for a dual family situation. Furthermore they offer the astute investor a very generous potential rental income whilst awaiting any future possible rezoning developments. Do not hesitate on this one.