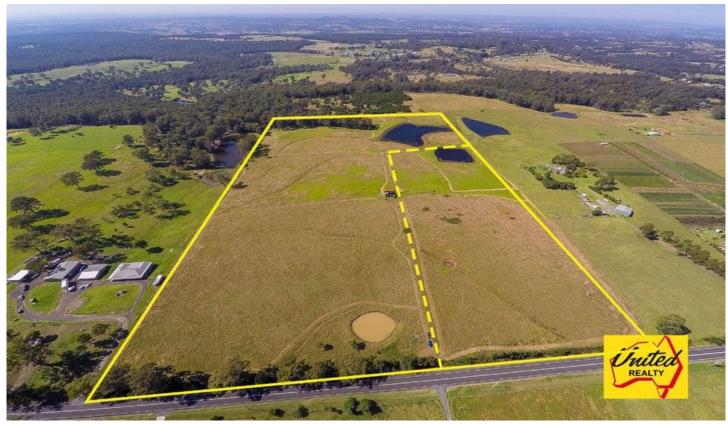

## Werombi

**Price** : \$ 950,000 **Land Size** : 12.84 Acres

View: https://www.acreagesales.com.au/2130633

Edwin Borg 0418236274

If you are looking for a place to build your dream home and experience the rural dream, then look no further! Situated on the high side of Silverdale Road outside the catchment area, this breathtaking block of land has so much to offer; itâEUR(TM)s a steal for the opportunity it provides. With approximately 12.84 acres (approx. 5.196 Ha) of verdant and fertile soil, a substantial approximately 2.5 million gallon dam, perfect deer fencing and paddocks that are perfect for grazing any animal you desire. The property used to be run as a dairy farm and has excellent feed for any grazers. This picturesque parcel of land has fantastic views and is only slightly sloping in areas, all cleared and virtually 100% useable. Whether you want to run some cattle, horses or adjist, market garden, hobby farm or all the above, this perfect piece of idyllic land can accommodate all your dreams including your dream home (all subject to council approval). With huge road frontage and depth this property offers enormous potential for the future on a major road in an ever growing and developing area. As soon as you step on the block your imagination starts working overtime; the land inducing the effect of a blank canvass to your imagination, allowing you to create your own masterpiece. With the market this hot, be quick, as I do believe this little gem wonâEUR(TM)t last long. Book an inspection today!