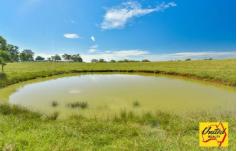

## Werombi

**Price** : \$ 950,000 **Land Size** : 12.84 Acres

View: https://www.acreagesales.com.au/2130633

Edwin Borg 0418236274

If you are looking for a place to build your dream home and experience the rural dream, then look no further! Situated on the high side of Silverdale Road outside the catchment area, this breathtaking block of land has so much to offer; itâEUR(TM)s a steal for the opportunity it provides. With approximately 12.84 acres (approx. 5.196 Ha) of verdant and fertile soil, a substantial approximately 2.5 million gallon dam, perfect deer fencing and paddocks that are perfect for grazing any animal you desire. The property used to be run as a dairy farm and has excellent feed for any grazers. This picturesque parcel of land has fantastic views and is only slightly sloping in areas, all cleared and virtually 100% useable. Whether you want to run some cattle, horses or adjist, market garden, hobby farm or all the above, this perfect piece of idyllic land can accommodate all your dreams including your dream home (all subject to council approval). With huge road frontage and depth this property offers enormous potential for the future on a major road in an ever growing and developing area. As soon as you step on the block your imagination starts working overtime; the land inducing the effect of a blank canvass to your imagination, allowing you to create your own masterpiece. With the market this hot, be quick, as I do believe this little gem wonâEUR(TM)t last long. Book an inspection today!