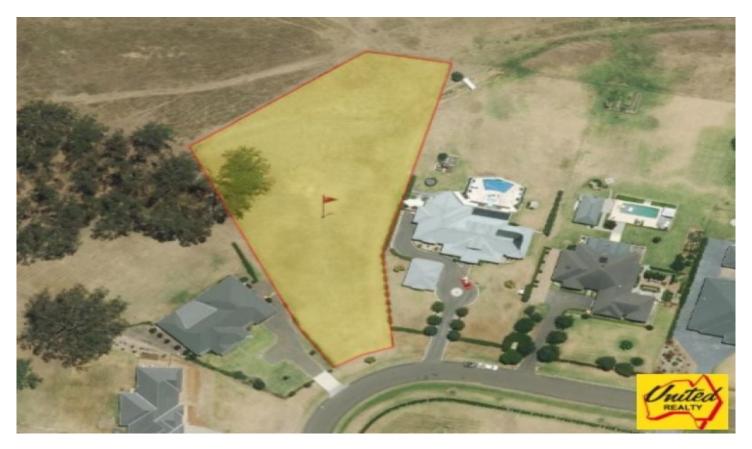

## **Ellis Lane**

**Price**: \$750,000

View: https://www.acreagesales.com.au/2154607

Edwin Borg 0418236274

âEUR¢ Fantastic vacant block (approx. 4,342 sqm) situated on one of the best streets in Ellis Lane

âEUR¢ Providing lovely rural view towards the Nepean River

âEUR¢ Exclusive location surrounded by some of the best quality homes in the district

âEUR¢ One of the last vacant blocks in Ellis Lane

âEUR¢ DonâEUR(TM)t miss the opportunity to enjoy the peace and tranquillity Ellis Lane has to offer

âEUR¢ Located just 5 minutes to CamdenâEUR(TM)s shopping, café and restaurant scene

Photo identification must be presented to the agent by all parties prior to inspections. All care has been taken in providing accurate information in this advertisement. However, prospect purchasers are to rely on their own enquiries.