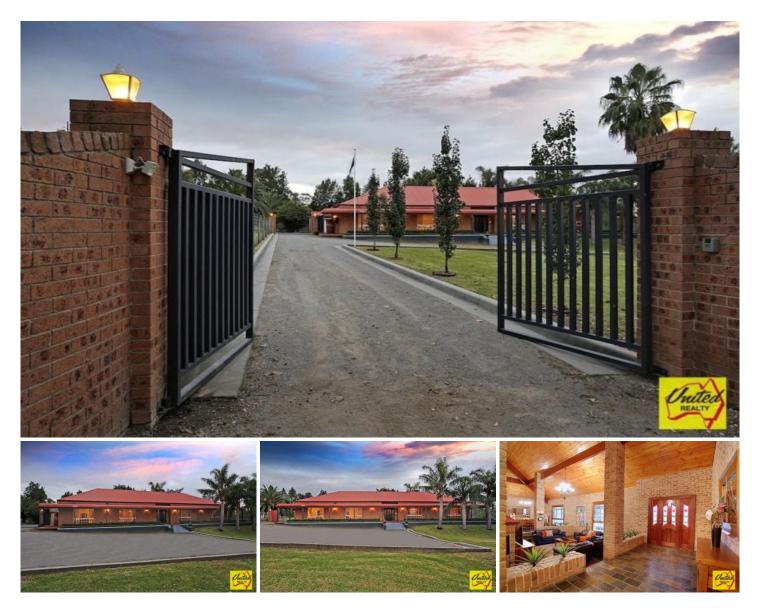

## Thirlmere

4 🛤 3 🏪 8 🚘

 Price
 : \$ 1,180,000

 Land Size
 : 2.02 ha

 View
 : https://www.acreagesales.com.au/2188881

Edwin Borg 0418236274

Presenting an amazing opportunity to allow your family to stretch out and run free at this fantastic approx. 5 acre (approx. 2.025 Ha) property in the heart of the serene township of Thirlmere. Master built open plan residence boasting high ceilings, internal brick feature walls and large built in bar. Four large bedrooms, en-suite, sunken formal living area, formal dining, family room and gourmet kitchen. Also offering a detached 3 car garage (potential in law accommodation) featuring third shower, toilet and ducted air. Huge machinery shed with 3 phase power and full size tennis court. Get the kids a horse, watch them hit the dirt bike jumps or share a game of tennis, itâEUR(TM)s all here waiting for you to enjoy!