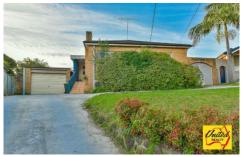

42 Vale Street Woodpark NSW

6 📭 2 🖺 1 🖨

**Price** : \$ 785,000 **Land Size** : 822 sqm

View: https://www.acreagesales.com.au/2199068

**Charlie Cini** 0404018222

This 6 bedroom home is situated on an approx. 827sq.m block on the high side of the street, located near schools, parks and walking distance to T-way, Parramatta in 15 minutes and Liverpool in 20 minutes and has plenty of potential for a first home buyer or investor. Boasting 3 good-sized bedrooms with mirrored built-ins and adjoining study to one. Quality timber kitchen with stainless steel dishwasher and gas cooktops, separate dining, large lounge room, main bathroom with roomy shower and internal laundry with toilet. This property also boasts a large self-contained 1 bedroom granny flat complete with kitchen and storage space located to the back of the property with attached spacious sunroom and outdoor access. Large paved under-covered entertaining area overlooking the spacious backyard complete with above-ground pool and decking, including carport and side access suitable for a trailer, boat etc. and large single garage with workbench. Also featuring an adjoining 2 bedroom âEURoeteenage retreatâEUR• complete with mirrored built-in to one, which is perfect for the older kids to escape to.