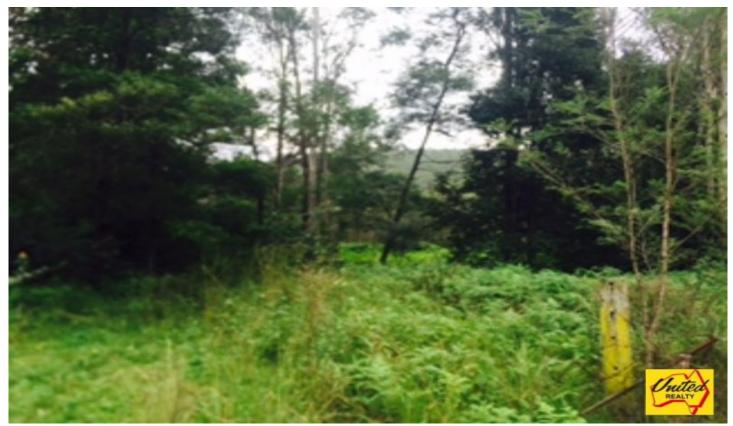

## 147.45 Acres / Serene Bushland

Presenting an opportunity to build your dream home (subject to council approval) and live a resort lifestyle on approx. 147.45 acres of glorious rainforest bush-land. Great investment for the astute buyer as this property allows you to build 3 houses or duplexes (subject to council approval), offering many different uses under its current zoning. There is approx. 40 acres of fertile land that is suitable for agriculture with a permanent creek protected on both sides by hills. The property can be accessed via Greens Road as well as Wheelbarrow Ridge Road and is within walking distance to the river and boat ramps. Only 1 and a half hours to Sydney CBD and 25 minutes to Windsor this property is situated in a great location. Please call our office to register your appointment with the agent.