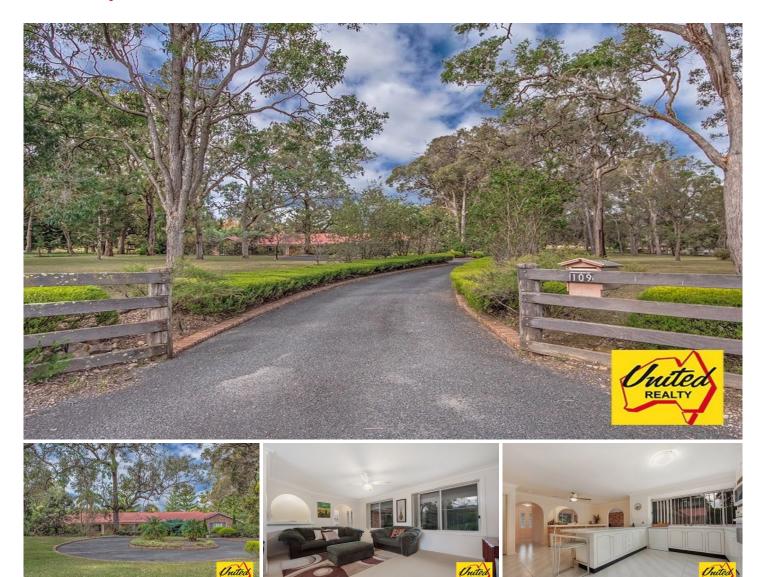

## 109 Brundah Road Thirlmere NSW

5 🛤 3 🚔 3 🚘

 Price
 : \$ 1,200,000

 Land Size
 : 2 ha

 View
 : https://www.acreagesales.com.au/2233473

Edwin Borg 0418236274

If youâEUR(TM)re looking for a rural change, then look no further! Presenting a beautiful mostly cleared and level approx. 5 acre parcel of land (2.02 Ha). Featuring an approx. 26 year old home with 3 bedrooms, en-suite to main, built-in wardrobes to all, 3 way main bathroom with spa bath, formal lounge and dining areas, also an open plan kitchen and bar. This property boasts an attached 2 bedroom granny flat which has separate power, great for dual occupancy. Outside features an entertaining area, 3 car garage, 2 separate paddocks and shed. Situated close to the possible future subdivision area and just a short drive to Tahmoor Shopping Centre. DonâEUR(TM)t miss out!