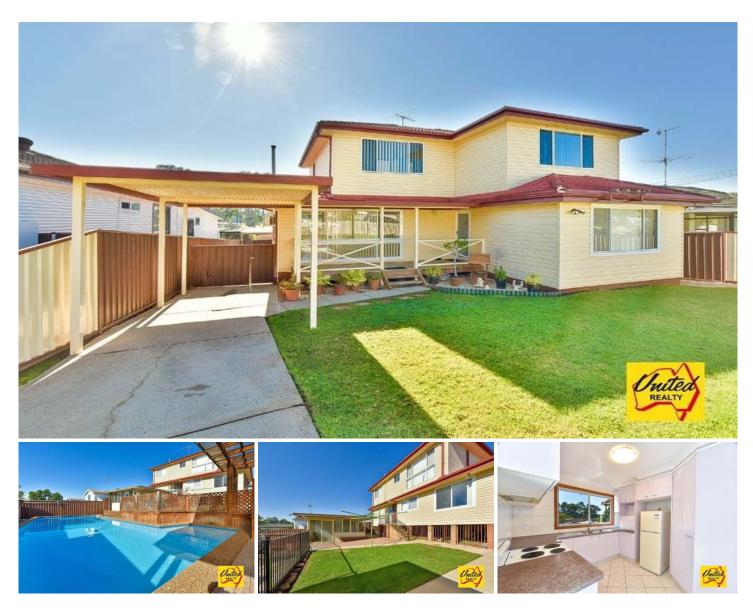

## 27 Eyre Street Smithfield NSW

## 5 🍋 2 🚔

| Price     | : \$ 737,000                              |
|-----------|-------------------------------------------|
| Land Size | : 556.4 sqm                               |
| View      | : https://www.acreagesales.com.au/2258696 |

Edwin Borg 0418236274

https://www.acreagesales.com.au 41 Wentworth Road, Bringelly NSW 2556

Presenting an excellent opportunity to purchase this renovated and fully cladded 2 storey home. Boasting large downstairs and upstairs living areas, 2 bathrooms and gourmet kitchen. Also featuring a huge sparkling in-ground swimming pool with undercover deck and an enclosed cabana area. Situated in a great location on a quiet street on an approx. 556.4 sq.m block. Motivated vendors âEUR" MUST be sold!