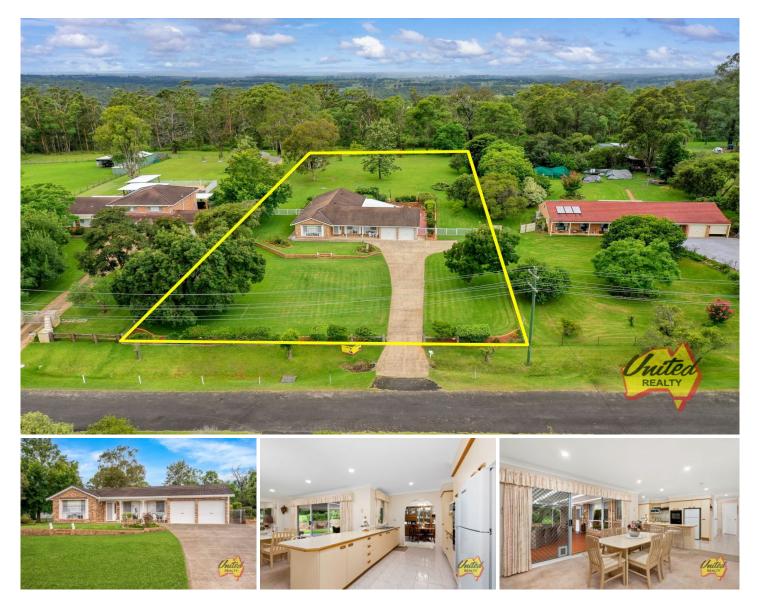

## 124 Ridgehaven Road Silverdale NSW

4 🛤 2 🚔 2 🖨

 Price
 : \$ 1,700,000

 Land Size
 : 4058 sqm

 View
 : https://www.acreagesales.com.au/6854850

Edwin Borg 0418236274

## Approx. 1 Acre of Peace & Tranquillity!!

Ultra-private and neat four-bedroom home with rumpus on approx. 1 acre (approx. 4,058 sq.m) of manicured grounds! With features such as a large outdoor entertainment area, formal lounge and dining with large family/rumpus room, huge backyard with side access and plenty of room for sheds, pool, etc. The property backs on to approx. 33.03 ha (approx. 81.69 acres) of State Government owned land (with rear access). Families and tradies should inspect without delay!

Other features

- Owner built to modified Beechwood design
- Located down the quiet end of Ridgehaven Road
- Multiple sliding door access to rear covered entertainment area
- Tile and carpet flooring
- Three way bathroom
- Master with walk-in robe and modern ensuite
- Laundry with toilet facilities
- Split system air-conditioning
- Town water
- Approx. 8.5 km to Wallacia
- Approx. 21.0 km to Badgerys Creek Airport site
- Council: Wollondilly