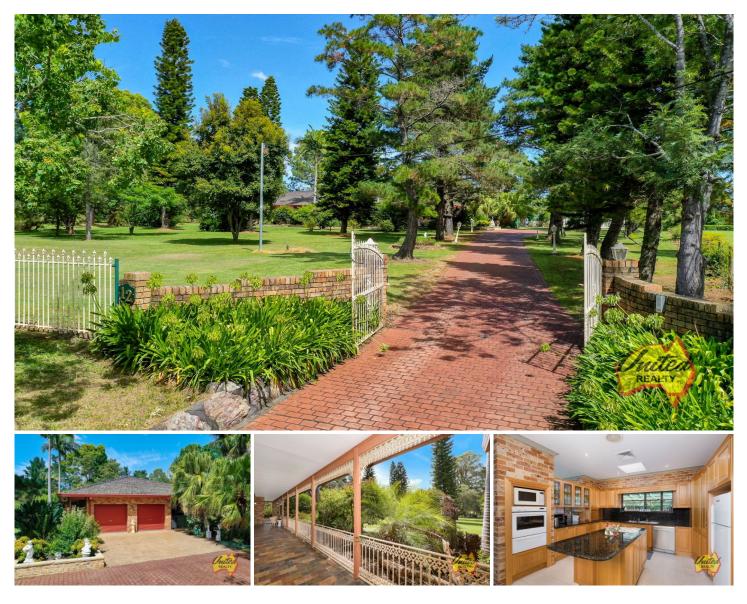

## Perfect Flood Free Approx. 5 Acre Property

We are pleased to present to the market this perfect property in Rossmore. Currently zoned RU4 and located within the proposed Rossmore urban land precinct as designated by the Western Sydney Aerotropolis plan released October 2020.

The property land area is approx. 5 acres (approx. 2 ha) and is located approximately 5 km from the new Western Sydney Airport, and the new Bradfield City is the next suburb away. With NSW government recently announcing it will commence construction in 2023, bringing you closer to redevelopment. Other features

Master built with spacious rooms

- 3 bedrooms with built-in wardrobes
- Large kitchen with granite benchtops
- Large kitchen with granite benchlop
- Open formal lounge and dining
- Large rumpus room and casual living space
- Soaring 9-foot ceilings
- Ducted air-conditioning
- Paved alfresco area
- Salt water inground pool
- Double lock-up garage with internal access to residence
- Second detached garage
- Shed approx. 4 m x 3 m
- Electric front security gate and beautiful paved driveway
- Council: Liverpool