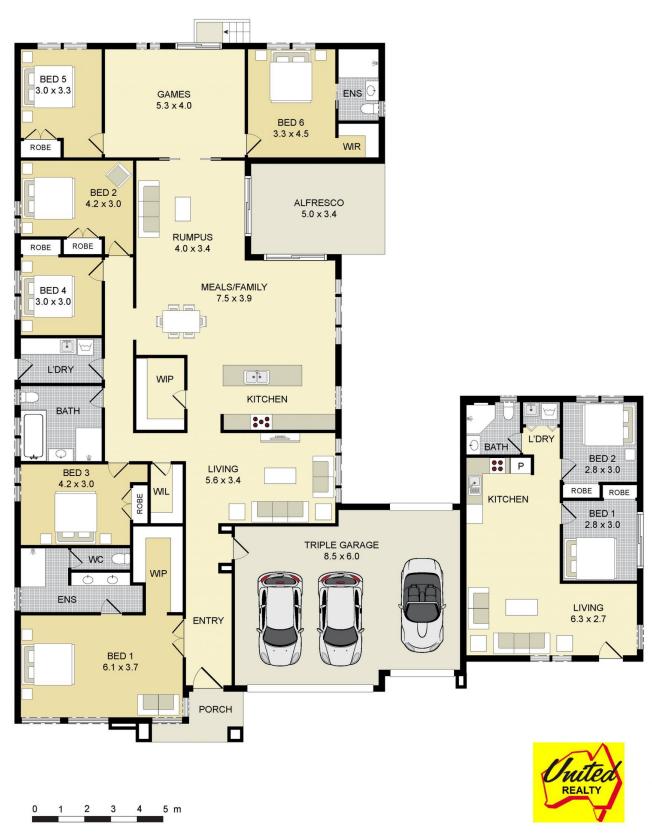

Main home features:

- Master suite with walk-in robe and ensuite
- Four bedrooms with built-in wardrobes plus fifth bedroom with ensuite and walk-in robe
- Open plan living spaces leading to a timber deck alfresco and usable backyard
- Stylish kitchen featuring 40 mm stone benchtops, 900 mm free standing gas cooker, ducted rangehood, dishwasher & walk-in pantry
- High ceilings
- Timber floors
- Downlights throughout
- Ducted air-conditioning
- Ducted vacuum
- Triple garage with remote control and drive through access

## Self-contained unit features:

- Separate entry and front courtyard
- Two bedrooms with built- in wardrobes
- Open plan kitchen with gas appliances and ducted rangehood
- Living and dining spaces with timber floors
- Split system air-conditioning
- Bathroom and internal laundry
- Approx. 1.6 km to The Oaks Town Centre
- Approx. 15.5 km to Camden CBD
- \* Please note that all webpage enquiries require a contact number AND an email address. Enquiries that do not have this information will not receive a response.
- \* Photo identification must be presented to the agent by all parties prior to inspections. All care has been taken in providing accurate information in this advertisement. However, prospective purchasers are to rely on their own enquiries.

Whilst every attempt has been made to ensure the accuracy of the floor plan contained here, measurements of doors, windows, rooms and any other items are approximate and no responsibility is taken for any error, omission, or mis-statement. This plan is for illustrative