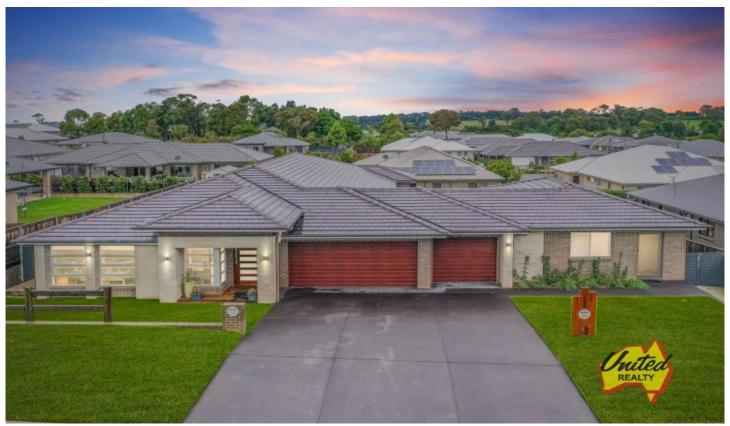

9 & 9A Frank Street The Oaks NSW

8 🛺 4 📇 3 🗬

Land Size : 975 sqm

View: https://www.acreagesales.com.au/6891114

Wayne Grimson 0425340522

## Modern & Stylish With Plenty Of Options!

This exceptional & uniquely built home on 975 sq. m provides multiple options for the extended family, or investor owner occupier all in one modern contemporary six-bedroom home & separate two-bedroom self-contained granny flat.

Main home features:

- Master suite with walk-in robe and ensuite
- Four bedrooms with built-in wardrobes plus fifth bedroom with ensuite and walk-in robe
- Open plan living spaces leading to a timber deck alfresco and usable backyard
- Stylish kitchen featuring 40 mm stone benchtops, 900 mm free standing gas cooker, ducted rangehood, dishwasher & walk-in pantry
- High ceilings
- Timber floors
- Downlights throughout
- Ducted air-conditioning
- Ducted vacuum
- Triple garage with remote control and drive through access