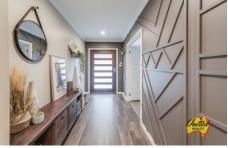

Main home features:

- Master suite with walk-in robe and ensuite
- Four bedrooms with built-in wardrobes plus fifth bedroom with ensuite and walk-in robe
- Open plan living spaces leading to a timber deck alfresco and usable backyard
- Stylish kitchen featuring 40 mm stone benchtops, 900 mm free standing gas cooker, ducted rangehood, dishwasher & walk-in pantry
- High ceilings
- Timber floors
- Downlights throughout
- Ducted air-conditioning
- Ducted vacuum
- Triple garage with remote control and drive through access