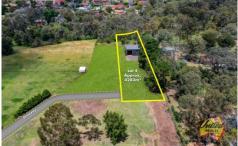

Lot 4 is 4,282 sq.  $m^*$  with a gentle slope, and a 12 m x 10 m x 7  $m^*$  shed on-site Lot 5 is 4,194 sq.  $m^*$  is cleared, has DA approval for a shed.

Located on the high side of the road, and surrounded by other quality acreage properties, these blocks provide the perfect opportunity for anyone looking to invest or live on a large parcel of land. Escape the hustle and create your own private sanctuary, yet be just minutes to Tahmoor Train Station and Tahmoor Town Centre.

## Other features:

- Town water to site
- Power to site
- NBN available
- 1.5 km\* to Tahmoor Train Station
- 16 km\* to Hume Motorway, Bargo
- Registration almost complete
- Lot 4: \$980,000 to \$1,100,000
- Lot 5: \$830,000 to \$899,000