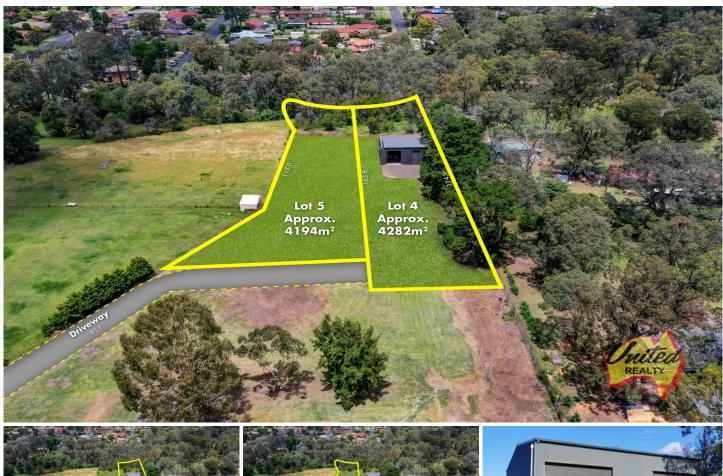

Lots 4 & 5, 39 Hilton Park Road Tahmoor NSW

Price : SEE PRICE IN DESCRIPTION

Land Size: 4282 sqm

View: https://www.acreagesales.com.au/7338715

Melinda Bargallie 0429858321

**Matthew Frost 0418796470** 

Located on popular Hilton Park Road in Tahmoor, these two, one acre\* lifestyle blocks in a newly created subdivision, are almost ready to build on. The thriving town of Tahmoor is the commercial hub of the Wollondilly district. A short walk will take you to the local train station, shops, schools and other local amenities.

Lot 4 is 4,282 sq.  $m^*$  with a gentle slope, and a 12 m x 10 m x 7  $m^*$  shed on-site Lot 5 is 4,194 sq.  $m^*$  is cleared, has DA approval for a shed.

Located on the high side of the road, and surrounded by other quality acreage properties, these blocks provide the perfect opportunity for anyone looking to invest or live on a large parcel of land. Escape the hustle and create your own private sanctuary, yet be just minutes to Tahmoor Train Station and Tahmoor Town Centre.

## Other features:

- Town water to site
- Power to site
- NBN available
- 1.5 km\* to Tahmoor Train Station
- 16 km\* to Hume Motorway, Bargo
- Registration almost complete
- Lot 4: \$980,000 to \$1,100,000
- Lot 5: \$830,000 to \$899,000