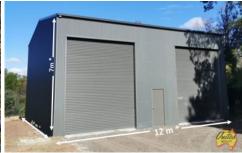

Lot 4 is 4,282 sq.  $m^*$  with a gentle slope, and a 12 m x 10 m x 7  $m^*$  shed on-site Lot 5 is 4,194 sq.  $m^*$  is cleared, has DA approval for a shed.

Located on the high side of the road, and surrounded by other quality acreage properties, these blocks provide the perfect opportunity for anyone looking to invest or live on a large parcel of land. Escape the hustle and create your own private sanctuary, yet be just minutes to Tahmoor Train Station and Tahmoor Town Centre.