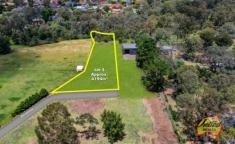

Lot 4 is 4,282 sq.  $m^*$  with a gentle slope, and a 12 m x 10 m x 7  $m^*$  shed on-site Lot 5 is 4,194 sq.  $m^*$  is cleared, has DA approval for a shed.

Located on the high side of the road, and surrounded by other quality acreage properties, these blocks provide the perfect opportunity for anyone looking to invest or live on a large parcel of land. Escape the hustle and create your own private sanctuary, yet be just minutes to Tahmoor Train Station and Tahmoor Town Centre.

## Other features:

- Town water to site
- Power to site
- NBN available
- 1.5 km\* to Tahmoor Train Station
- 16 km\* to Hume Motorway, Bargo
- Registration almost complete
- Lot 4: \$980,000 to \$1,100,000
- Lot 5: \$830,000 to \$899,000