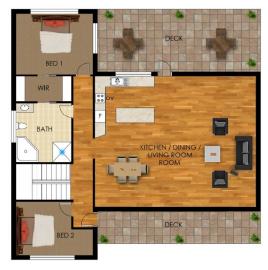

Experience the pinnacle of comfort and style in this homely double storey residence nestled on a sprawling approx. one-acre plot in the serene Douglas Park.

Designed with family-friendly living in mind, this elegant and spacious home boasts four generously sized bedrooms. The ground floor features two bedrooms, including one with a walk-in robe and another with built-in wardrobe. The upper-level houses two additional bedrooms as well as a bathroom and living area, creating a private retreat for family and guests.

The heart of this home is the open plan living, dining, and kitchen area with high, raked ceilings making this generous space feel even larger. Multiple bifold doors in the living areas allow you to take in lovely views of the lush lawns and surrounds

**DOWNSTAIRS** 

**UPSTAIRS** 

## 11 Mitchell Place, Douglas Park

Floor plans and site plans are for illustrative purposes only. They are not part of any legal document or title and are subject to errors, omission, and inaccuracies. Whilst every attempt has been made to ensure the accuracy of this plan, measurements of doors, windows, rooms, cupboards etc are approximate only.