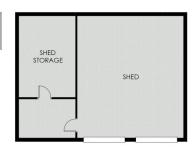

## Highlight features:

- Detached shed to accommodate two vehicles
- Kitchen with electric appliances
- Ducted air conditioning
- Ceiling fans throughout
- Separate laundry
- Combustion fireplace
- Master bedroom has ensuite access to main bathroom
- Approx. 4,047 sq. m
- Close to Douglas Park Train Station
- Approx. 35 km to Bulli
- \* Please note that all webpage enquiries require a contact number AND an email address. Enquiries that do not have this information will not receive a response.
- \* Photo identification must be presented to the agent by all parties prior to inspections. All care has been taken in providing accurate information in this advertisement. However, prospective purchasers are to rely on their own enquiries.

**DOWNSTAIRS** 

**UPSTAIRS** 

## 11 Mitchell Place, Douglas Park

Floor plans and site plans are for illustrative purposes only. They are not part of any legal document or title and are subject to errors, omission, and inaccuracies. Whilst every attempt has been made to ensure the accuracy of this plan, measurements of doors, windows, rooms, cupboards etc are approximate only.