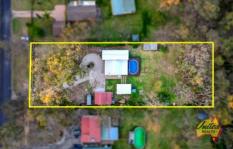

## Highlight features:

- Detached shed to accommodate two vehicles
- Kitchen with electric appliances
- Ducted air conditioning
- Ceiling fans throughout
- Separate laundry
- Combustion fireplace
- Master bedroom has ensuite access to main bathroom
- Approx. 4,047 sq. m
- Close to Douglas Park Train Station
- Approx. 35 km to Bulli
- \* Please note that all webpage enquiries require a contact number AND an email address. Enquiries that do not have this information will not receive a response.
- \* Photo identification must be presented to the agent by all parties prior to inspections. All care has been taken in providing accurate information in this advertisement. However, prospective purchasers are to rely on their own enquiries.