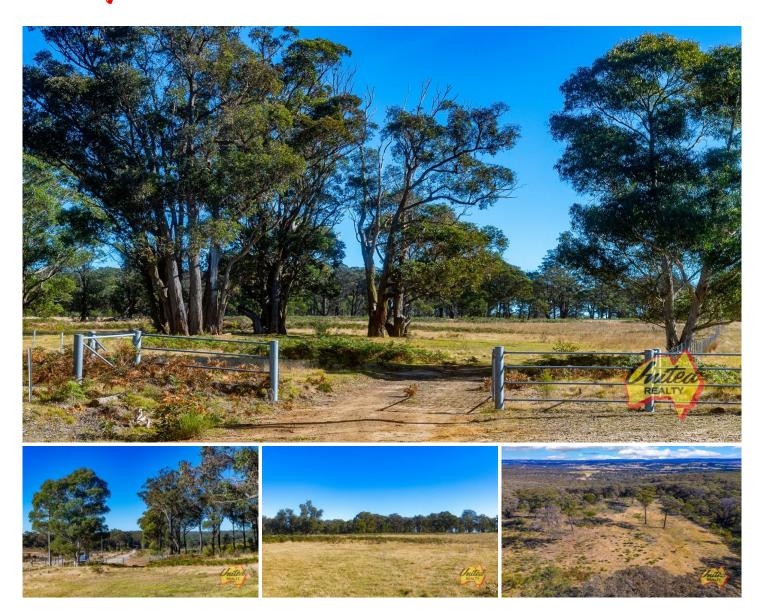

Nestled just off the Hume Highway, a mere stone's throw from the Southern Highlands, lies a picturesque 99.21-acre\* haven awaiting your discovery. This idyllic property boasts a harmonious mix of bush and cleared land, inviting you to escape the city bustle and immerse yourself in nature's tranquil embrace.

Envision the possibilities as you explore this stunning landscape. Whether you dream of cultivating a hobby farm, creating a serene retreat, or building your forever home, this property offers boundless potential.

Amidst abundant wildlife and lush flora, you'll find a sanctuary for nature enthusiasts and those seeking solace in the great outdoors. Seize this rare opportunity to claim your slice of paradise. Contact us today to arrange a private viewing and embark on a journey to transform this picturesque 99.21-acre\* retreat into your own personal sanctuary.

Property Features:

- 40.15 ha\* (99.21 acres\*) of vacant land
- Mix of clear and bush land
- RU2 Zoning Rural Landscape
- 12 km\* to Sutton Forest Express Services
- 38 km\* to Bowral
- 50 km\* to Goulburn
- 122 km\* to the Western Sydney International Airport
- 139 km\* to Canberra