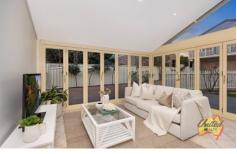

storage.

At the heart of the home is the French-country style kitchen and open plan dining room. The expansive kitchen is equipped with gas cooktop, dishwasher, and plenty of pantry and bench space.

The generous lounge room is the perfect place for the whole family, and one of the stand-out features is the huge sunroom with bi-fold doors opening to the rear yard, perfect for year-round entertaining. When summer comes along, the in-ground salt water swimming pool will complete your backyard oasis.