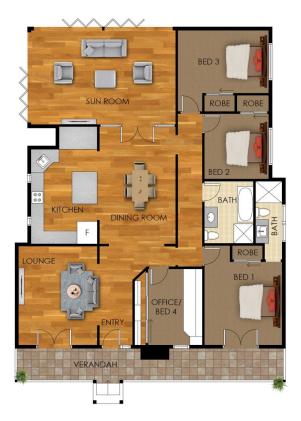

As you make your way around the circular driveway, you are invited into the main, single-level home via the charming front veranda. The main residence is adorned with high ceilings and ornate cornices, and includes three spacious bedrooms all with built-in wardrobes. The master bedroom features a modern ensuite and gorgeous French doors. Working or studying from home will be a breeze in the dedicated home office, complete with built-in cabinetry for ample

storage.

At the heart of the home is the French-country style kitchen and open plan dining room. The expansive kitchen is equipped with gas cooktop, dishwasher, and plenty of pantry and bench space.

The generous lounge room is the perfect place for the whole family, and one of the stand-out features is the huge sunroom with bi-fold doors opening to the rear yard, perfect for year-round entertaining. When summer comes along, the in-ground salt water swimming pool will complete your backyard oasis.

## 234 Cobbitty Road, Cobbitty

Floor plans and site plans are for illustrative purposes only. They are not part of any legal document or title and are subject to errors, omission, and inaccuracies. Whilst every attempt has been made to ensure the accuracy of this plan, measurements of doors, windows, rooms, cupboards etc are approximate only.