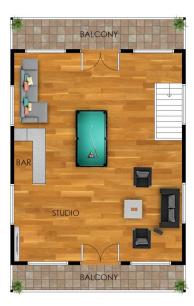

The detached large garage with high entry and ceilings, includes workshop space and laundry. Above the garage is a huge upstairs area that could be used as an additional bedroom, games room, party room, or home gymnasium. This versatile space includes a bar, French doors and a balcony, offering endless possibilities.

## 234 Cobbitty Road, Cobbitty

Floor plans and site plans are for illustrative purposes only. They are not part of any legal document or title and are subject to errors, omission, and inaccuracies. Whilst every attempt has been made to ensure the accuracy of this plan, measurements of doors, windows, rooms, cupboards etc are approximate only.