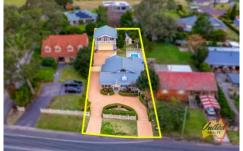

United Realty is delighted to present this captivating property located in the highly sought-after Cobbitty Village. Nestled in a dress circle location on an ideal 999.1 sq. m \* block, this beautiful cladded home is oozing with charm and is perfect for families, tradies, or anyone needing extra space for caravans, trailers, or tools.

## 234 Cobbitty Road, Cobbitty

Floor plans and site plans are for illustrative purposes only. They are not part of any legal document or title and are subject to errors, omission, and inaccuracies. Whilst every attempt has been made to ensure the accuracy of this plan, measurements of doors, windows, rooms, cupboards etc are approximate only.