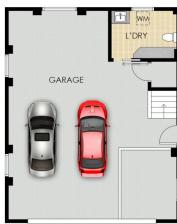

The detached large garage with high entry and ceilings, includes workshop space and laundry. Above the garage is a huge upstairs area that could be used as an additional bedroom, games room, party room, or home gymnasium. This versatile space includes a bar, French doors and a balcony, offering endless possibilities.

## 234 Cobbitty Road, Cobbitty

Floor plans and site plans are for illustrative purposes only. They are not part of any legal document or title and are subject to errors, omission, and inaccuracies. Whilst every attempt has been made to ensure the accuracy of this plan, measurements of doors, windows, rooms, cupboards etc are approximate only.