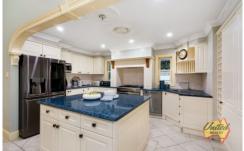

storage.

At the heart of the home is the French-country style kitchen and open plan dining room. The expansive kitchen is equipped with gas cooktop, dishwasher, and plenty of pantry and bench space.

The generous lounge room is the perfect place for the whole family, and one of the stand-out features is the huge sunroom with bi-fold doors opening to the rear yard, perfect for year-round entertaining. When summer comes along, the in-ground salt water swimming pool will complete your backyard oasis.