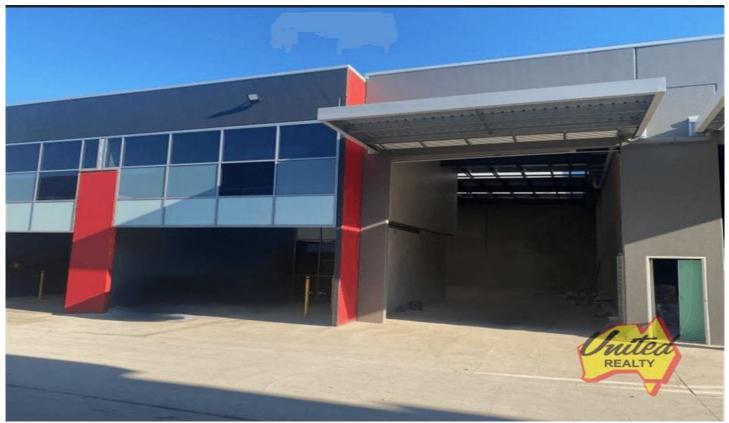

6/42 Turner Road Smeaton Grange NSW

Price: \$1256.53 + GST Per WeekLand Size: 363 sqmView: https://www.acreagesales.com.au/8074271

Fia Kay 0247748222

Discover a premium industrial leasing opportunity on Turner Road, strategically located in the bustling area of Smeaton Grange.

With close proximity to major roads such as Camden Valley Way and Narellan Road, this brand new, modern industrial unit is designed to cater to a variety of business needs.

Key Features:

Modern Design: Contemporary architecture with practical layouts. High Internal Clearance: Ideal for large-scale operations and vertical storage.

Mezzanine Storage Area: Additional space for optimal storage solutions.

Undercover Parking: Convenient and secure parking for vehicles. Container Height Electric Roller Shutter: Facilitates easy loading and unloading, covered by an awning for weather protection.

Tiled Entry Foyer: Professional and welcoming entrance. Amenities and Kitchenette: Comfortable and convenient facilities for staff.

This is an exceptional opportunity to secure a versatile and modern industrial unit in a highly sought-after location. Perfect for businesses looking to expand or relocate to a state-of-the-art facility.