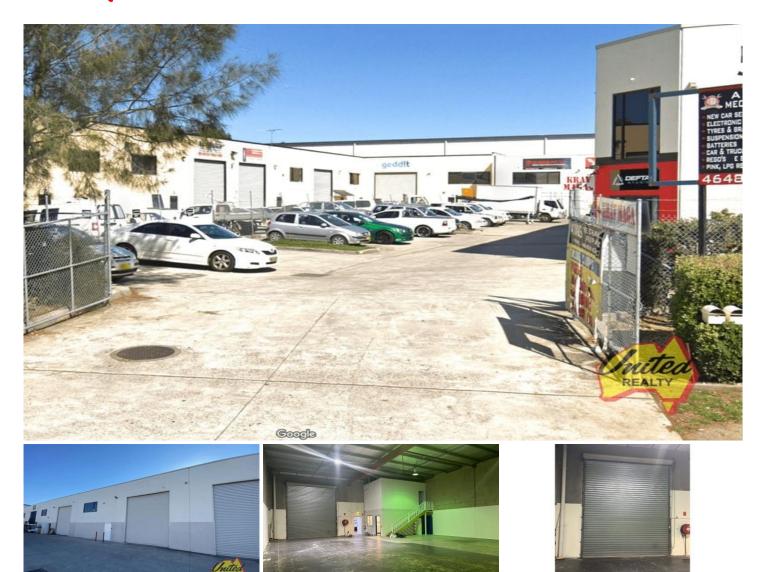

**Smeaton Grange** 

Price : \$768.26 + GST Per Week View : https://www.acreagesales.com.au/8074306

Fia Kay 0247748222

## Key Features:

- Majority Factory Space: Ground floor area of 220sqm\*
- Mezzanine Office: 15sqm\* office space upstairs
- High Clearance: Ideal for various industrial uses
- Convenient Facilities: Kitchen, staff room, toilet with shower
- High Clearance Roller Door: Easy access for loading and unloading
- Allocated Onsite Parking: Ample parking for staff and visitors
- Excellent Location: Just minutes to M5 & M7 motorways
- Nearby Amenities: Close to a takeaway shop for added convenience
- Zoning: E4

Ready for Immediate Occupancy: This unit is in good practical shape and ready for you to move in now.

Contact: Fia Kay for more information or to arrange a viewing.

Don't miss this opportunity to secure a functional and strategically located warehouse unit in Smeaton Grange!