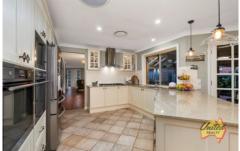

The large kitchen is a chef's dream, with stone bench tops, a 900mm gas cooktop, twin wall-mounted ovens, a dishwasher, and a wall-mounted microwave. The laundry is equipped with solid timber storage cupboards and stone bench top.