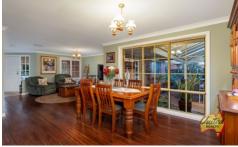

Step inside to discover formal lounge and dining rooms, perfect for elegant entertaining. The family room, with French doors, opens to a large paved pergola area featuring a soothing water feature and spa, plus there is a separate BBQ area with eco deck. A rumpus/multi-purpose room which is currently used as a full-size home office, adds versatility to your living space.