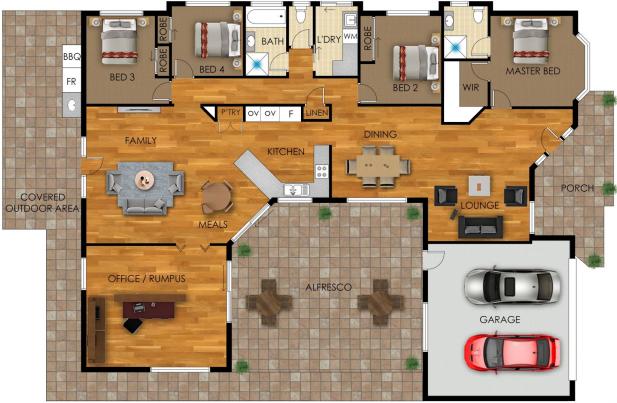

## Family Oasis

United Realty presents your perfect family haven! This solid four-bedroom home is nestled in a quiet cul-de-sac position on a generous 641 sq. m\* block. Enjoy multiple spacious living areas, a large undercover outdoor entertaining area, and quality inclusions throughout.

Step inside to discover formal lounge and dining rooms, perfect for elegant entertaining. The family room, with French doors, opens to a large paved pergola area featuring a soothing water feature and spa, plus there is a separate BBQ area with eco deck. A rumpus/multi-purpose room which is currently used as a full-size home office, adds versatility to your living space.

The large kitchen is a chef's dream, with stone bench tops, a 900mm gas cooktop, twin wall-mounted ovens, a dishwasher, and a wall-mounted microwave. The laundry is equipped with solid timber storage cupboards and stone bench top.

Outside, enjoy established gardens and an extra wide driveway designed to accommodate caravan or motorhome parking.

The master bedroom includes a refurbished ensuite with ceramic basin, and walk-in robe, and the remaining three bedrooms boast mirrored built-ins. The main bathroom is also refurbished and features a free-standing claw foot bath tub with separate powder room.

Floor plans and site plans are for illustrative purposes only. They are not part of any legal document or title and are subject to errors, omission, and inaccuracies. Whilst every attempt has been made to ensure the accuracy of this plan, measurements of doors, windows, rooms, cupboards etc are approximate only.