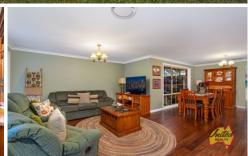

Step inside to discover formal lounge and dining rooms, perfect for elegant entertaining. The family room, with French doors, opens to a large paved pergola area featuring a soothing water feature and spa, plus there is a separate BBQ area with eco deck. A rumpus/multi-purpose room which is currently used as a full-size home office, adds versatility to your living space.