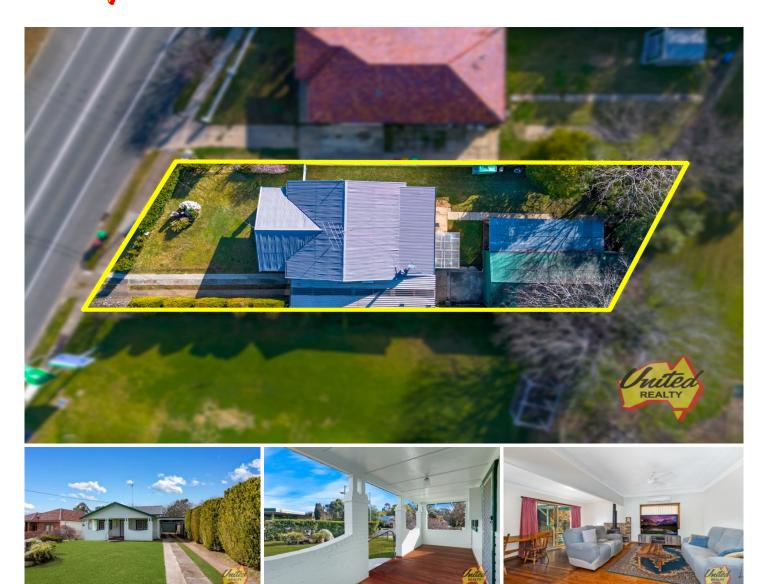

## Attention First Home Buyers, Investors or Owner Occupiers

United Realty welcomes to the market 1586 Mulgoa Road; a two-bedroom brick and cladded residence with an impressive shed and side access located in the heart of Wallacia, within walking distance to local amenities.

The home is set on a 626 Sq. m\* block of level land and includes two bedrooms; the master with a built-in robe and air conditioning. The solid timber kitchen seamlessly flows into the open-plan living and meals area, complete with a cosy fireplace to keep you warm on those chilly winter evenings.

Outdoors, an impressive shed offers a multitude of options for tradies, hobbyists or those seeking storage space, and could accommodate two vehicles. Attached to the shed is a covered deck which lends itself to entertaining or unwinding at the end of the day. There is also a carport able to accommodate two cars.

Other features:

- Large front verandah
- Brick and cladded home
- Timber flooring throughout
- High ceilings
- Town water and sewer
- Main bathroom with bathtub
- Internal laundry
- Second toilet at rear of shed
- 2-car shed, plus 2-car carport