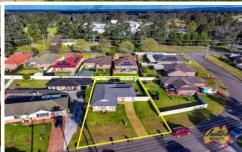

United Realty invites you to inspect this neat and tidy 3-bedroom home with side access.

Located within walking distance of shops and amenities, on an elevated 555.6 sq. m\* block, this lovely brick-veneer home is ideal for first-time buyers, investors, or those looking to downsize.

## More features:

- Built-in robes.
- Town water and sewer.
- Wollondilly Council.
- 450 m\* to Tahmoor Public School.
- 900 m\* to Tahmoor Train Station.
- 3.7 km\* to Wollondilly Anglican College.
- 5.2 km\* to Picton High School.
- \* Approx.
- ^ Subject to Council Approval.