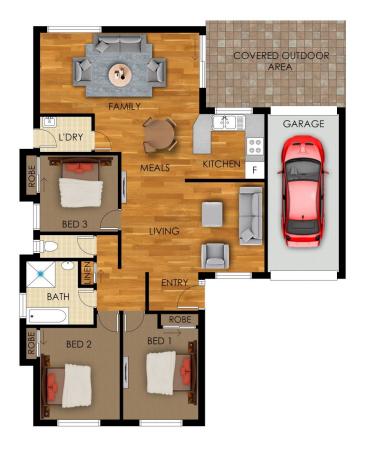

The kitchen is at the heart of the home, which flows into the open plan meals area and family room, plus spacious living room.

The single garage has drive-through access to the big level backyard and entertainment area.

## More features:

- Built-in robes.
- Town water and sewer.
- Wollondilly Council.
- 450 m\* to Tahmoor Public School.
- 900 m\* to Tahmoor Train Station.
- 3.7 km\* to Wollondilly Anglican College.
- 5.2 km\* to Picton High School.
- \* Approx.
- ^ Subject to Council Approval.

## 7 Harper Close, Tahmoor

Floor plans and site plans are for illustrative purposes only. They are not part of any legal document or title and are subject to errors, omission, and inaccuracies. Whilst every attempt has been made to ensure the accuracy of this plan, measurements of doors, windows, rooms, cupboards etc are approximate only.