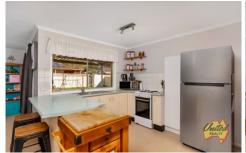

The kitchen is at the heart of the home, which flows into the open plan meals area and family room, plus spacious living room.

The single garage has drive-through access to the big level backyard and entertainment area.