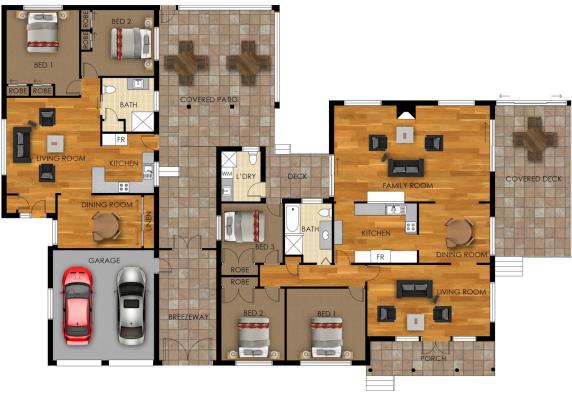

15 Dwyer Road Bringelly NSW

5 🛌 3 🟪 6 🗪

Price: \$1190 Per Week

Land Size : 1 Acres

View: https://www.acreagesales.com.au/8101514

Fia Kay 0247748222

Are you searching for the perfect family home with extra space or a rental opportunity? Look no further! This beautifully presented property, set on approximately 1 acre, offers not one but two homes, perfect for extended family living or extra rental income.

## Main Residence:

- 3 Spacious Bedrooms
- 1 Bathroom
- 2 Living Areas Including a generous main living area with a cozy fireplace and a split-system air conditioner.
- Outdoor Covered Decking Perfect for year-round entertaining.
- Outdoor laundry with additional shower

## Second Residence/Granny Flat:

- 2 Bedrooms with Built-In Robes
- 2 Living Areas One of which can easily be converted into a third bedroom, complete with a built-in robe.
- Separate entry

## Additional Features:

- 3 Car Garage
- Double Carport + Single Carport
- Newly Built 3-Car Shed
- Multiple Garden Sheds
- Freshly Painted Throughout
- Brand New Carpets & Blinds in both the main residence and granny flat.

## 15 Dwyer Road, Bringelly

Floor plans and site plans are for illustrative purposes only. They are not part of any legal document or title and are subject to errors, omission, and inaccuracies. Whilst every attempt has been made to ensure the accuracy of this plan, measurements of doors, windows, rooms, cupboards etc are approximate only.