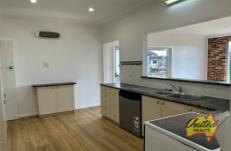

## Main Residence:

- 3 Spacious Bedrooms
- 1 Bathroom
- 2 Living Areas Including a generous main living area with a cozy fireplace and a split-system air conditioner.
- Outdoor Covered Decking Perfect for year-round entertaining.
- Outdoor laundry with additional shower