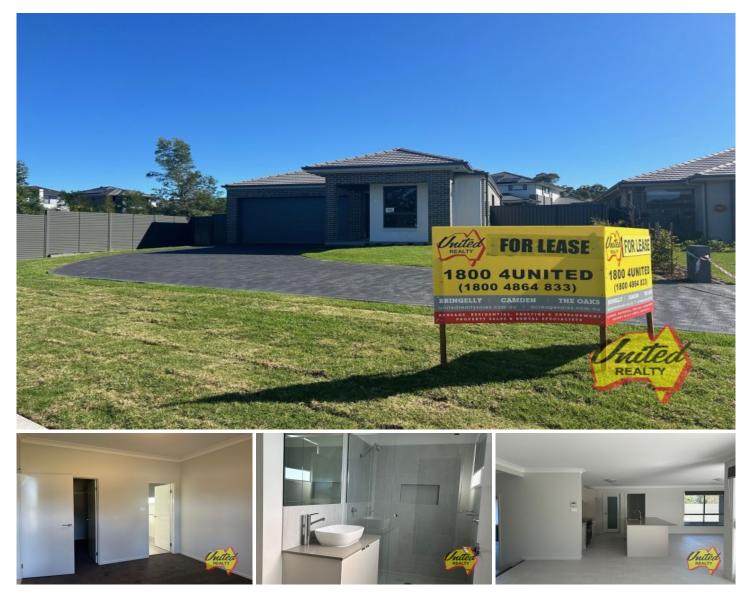

46 Serengeti Circuit Silverdale NSW

4 🎮 2 🏪 2 🚘

View : https://www.acreagesales.com.au/8108593

Fia Kay 0247748222

Welcome to your dream home! This brand new 4-bedroom residence offers modern living at its finest, with an array of luxurious features that make it perfect for families or professionals. Key Features:

- Spacious Bedrooms: The main bedroom boasts a built-in ensuite and a walk-in robe for your convenience. The remaining three bedrooms come with mirrored built-in wardrobes.

- Gourmet Kitchen: Enjoy cooking in the open-plan kitchen equipped with stainless steel appliances, Caesarstone benchtops, and a walk-in pantry.

- Multiple Living Areas: The home offers a lounge, dining area, and an additional versatile room perfect for a home office or playroom.

- Large Block: Set on a generous 776 square meter block, there's plenty of space for outdoor activities.

- Entertainer's Delight: The undercover entertaining area is perfect for BBQs and gatherings with family and friends.

- Comfort & Security: Stay comfortable year-round with ducted air conditioning and peace of mind with a built-in security alarm.

- Parking: A double lock-up garage with automatic doors provides secure parking for your vehicles.

Don't miss out on this opportunity to lease a stunning, modern home in a great location.

Contact us today to arrange a viewing and make this beautiful property your new home!