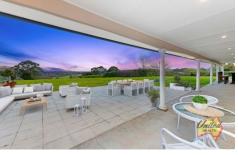

There is a well-appointed kitchen equipped with a dishwasher, pantry, and a 900mm ducted rangehood and oven. An open-plan dining area flows seamlessly into a generous living room, complemented by an additional lounge room or rumpus room, perfect for family gatherings. Comfort is assured with ducted air conditioning and ceiling fans throughout. Step outside to a rear verandah and an open-air alfresco area, where you can enjoy the tranquil surroundings and entertain in style.