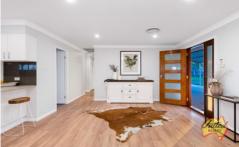

The spacious family home has been thoughtfully designed and renovated, featuring mirrored built-in robes in all four bedrooms, plus a study for added convenience. The master bedroom is a true retreat, offering an ensuite and captivating views of the serene countryside. The modern main bathroom is a standout, boasting floor-to-ceiling tiles, a freestanding bath, and a separate water closet.

There is a well-appointed kitchen equipped with a dishwasher, pantry, and a 900mm ducted rangehood and oven. An open-plan dining area flows seamlessly into a generous living room, complemented by an additional lounge room or rumpus room, perfect for family gatherings. Comfort is assured with ducted air conditioning and ceiling fans throughout. Step outside to a rear verandah and an open-air alfresco area, where you can enjoy the tranquil surroundings and entertain in style.