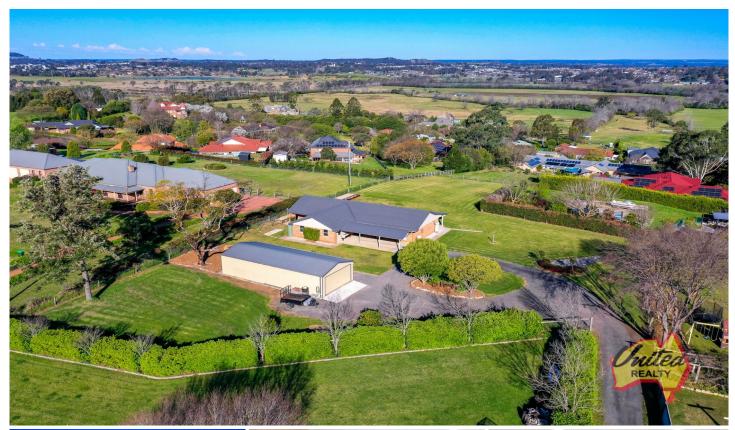

184 Macquarie Grove Road Kirkham NSW

4 📭 2 🖺 8 🖨

**Price** : \$2,450,000 **Land Size** : 4457 sqm

View: https://www.acreagesales.com.au/8111159

Wayne Grimson 0425340522

United Realty is thrilled to represent this 1.10-acre\* (4,457 sq. m\*) gem in a prestigious central location, offering unparalleled privacy and breathtaking rural views stretching over Camden and Narellan. This beautifully renovated 4-bedroom Masterton Home perfectly balances comfort and style. The property also features a substantial Colorbond shed, ideal for accommodating six cars, making it the perfect haven for tradespeople or those in need of ample storage space. This is more than just a home; it's a lifestyle waiting to be embraced.