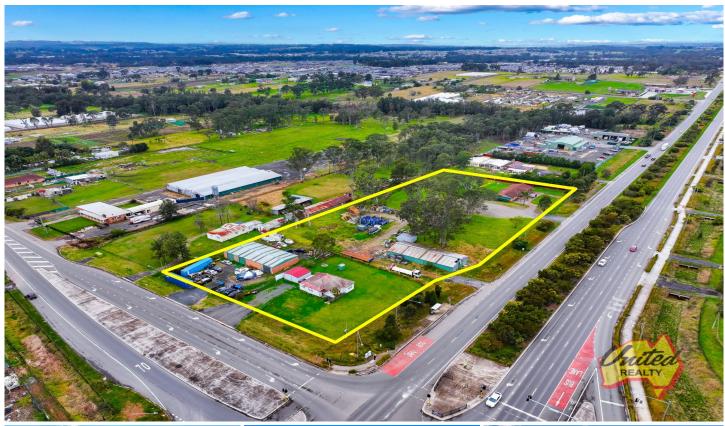

**5 King Street Rossmore NSW** 

5 🛺 3 🚰 10 😭

**Price** : \$ 5,525,000 **Land Size** : 1.39 ha

View: https://www.acreagesales.com.au/8117397

**Charlie Cini** 0404018222

Edwin Borg 0247748222

WOW - Prime Future Commercial Investment on Major Bringelly Road Intersection

United Realty invites you to seize the chance to invest in a prime future commercial property at the major intersection of King Street and Bringelly Road. This outstanding 3.43-acre\* (1.39 ha\*) parcel offers incredible exposure and future potential in one of Sydney's fastest-growing areas.

Featuring two homes and two large sheds, this property could generate a rental return of over \$100,000 per year. With its proximity to major developments, this property is a golden opportunity not to be missed.

## More features:

- Corner position with main road exposure.
- 2.8 km\* to Leppington Train Station.
- Close to the upcoming Western Sydney International Airport (15.6 km\*).
- Close to the soon to be completed Metro Train Line, Bradfield Train Station, and M12 Motorway.