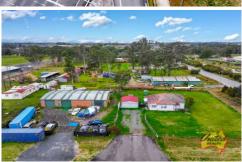

United Realty invites you to seize the chance to invest in a prime future commercial property at the major intersection of King Street and Bringelly Road. This outstanding 3.43-acre\* (1.39 ha\*) parcel offers incredible exposure and future potential in one of Sydney's fastest-growing areas.

Featuring two homes and two large sheds, this property could generate a rental return of over \$100,000 per year. With its proximity to major developments, this property is a golden opportunity not to be missed.

## More features:

- Corner position with main road exposure.
- 2.8 km\* to Leppington Train Station.
- Close to the upcoming Western Sydney International Airport (15.6 km\*).
- Close to the soon to be completed Metro Train Line, Bradfield Train Station, and M12 Motorway.