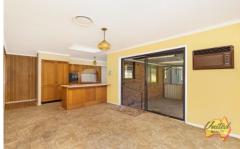

The main residence features three spacious bedrooms, each with built-in robes, including a master suite with a walk-in robe and ensuite. The large timber kitchen, formal lounge, and additional living area provide ample space for comfortable living. The second wing of the home offers a self-contained two-bedroom unit under the main roof, complete with a generous living area, newly renovated bathroom, and a second laundry.