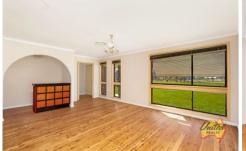

The main residence features three spacious bedrooms, each with built-in robes, including a master suite with a walk-in robe and ensuite. The large timber kitchen, formal lounge, and additional living area provide ample space for comfortable living. The second wing of the home offers a self-contained two-bedroom unit under the main roof, complete with a generous living area, newly renovated bathroom, and a second laundry.