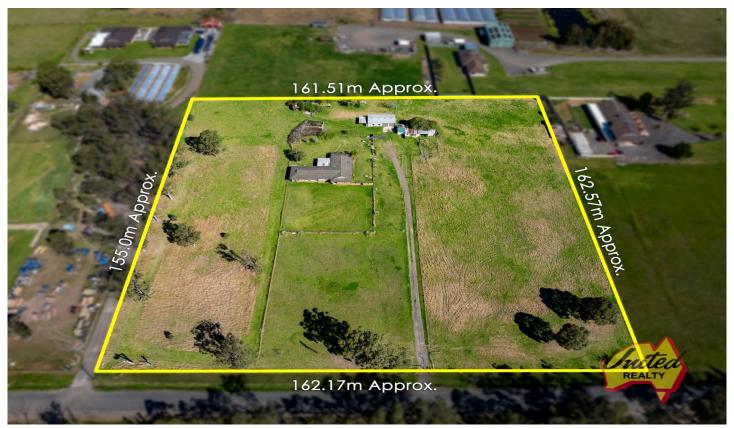

**50 Bellfield Avenue Rossmore NSW** 

5 连 4 🕰

Price : Contact Agent Land Size : 6.36 Acres

View: https://www.acreagesales.com.au/8121968

**Charlie Cini 0404018222** 

United Realty is proud to bring to the market this blue-ribbon investment opportunity located at 50 Bellfield Avenue, Rossmore - a prime 6.36-acre\* (2.58 ha\*) property that's set to impress.

This exceptional parcel of clear, level land boasts a 161 m\* road frontage in the highly sought-after Rossmore precinct, earmarked for future residential development. With the Western Sydney International Airport, Sydney Metro, and M12 Motorway all under construction nearby, this property is a strategic investment for substantial growth and value appreciation.

## More features:

- Four-bay Colorbond shed, perfect for a workshop or garage
- Three separate paddocks
- Town water
- Liverpool Council
- \* Approx.
- ^ Subject to Council Approval.

Webpage enquiries must include a contact number and email address to receive a response. Photo ID is required for all inspections. While care has been taken in presenting this information, prospective purchasers should confirm details independently.