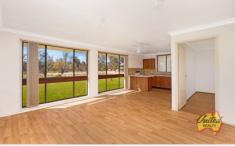

The main residence features three spacious bedrooms, each with built-in robes, including a master suite with a walk-in robe and ensuite. The large timber kitchen, formal lounge, and additional living area provide ample space for comfortable living. The second wing of the home offers a self-contained two-bedroom unit under the main roof, complete with a generous living area, newly renovated bathroom, and a second laundry.