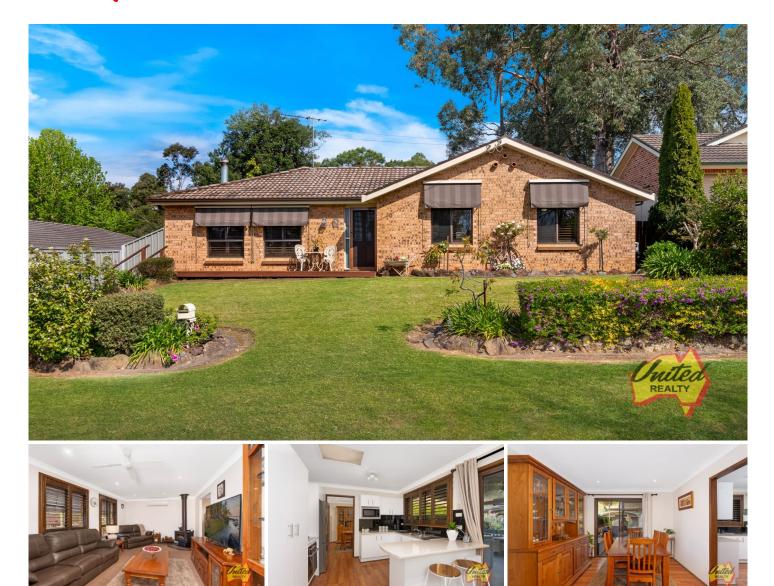

**10 Kerry Place Oakdale NSW** 

3 🎮 1 🚰 6 🛱

 Price
 : \$ 950,000

 Land Size
 : 979.8 sqm

 View
 : https://www.acreagesales.com.au/8128031

Melinda Bargallie 0429858321

Family Living with Huge Shed + Entertainer's Oasis

United Realty proudly brings to market this fantastic Oakdale property, perfect for families who love to entertain and tradies or hobbyists seeking a spacious, well-equipped shed.

Situated on a generous 979.8 sq. m\* block in a peaceful cul-de-sac, this brick veneer home offers excellent side access to a huge 9 m x 8 m\* three-bay shed with an awning/garaport, plus a massive alfresco area built for entertaining.

Inside, the spacious lounge features a cozy combustion fireplace, ceiling fan, and reverse cycle air conditioning for year-round comfort. The light and airy modern kitchen boasts a breakfast bench, ample pantry and cupboard space, and overlooks the backyard, flowing seamlessly into the dining room with glass sliding doors leading to the alfresco area. The three bedrooms all include mirrored built-in robes and ceiling fans, while the main bathroom offers a bathtub and a separate water closet.

The impressive 14 m x 8 m\* concreted outdoor entertainment zone, complete with an insulated fly-over awning, pizza oven, bar, ceiling fans, and downlights, is an outstanding space for hosting friends and family. Outside, you'll also find a generous grassed area for kids and pets to play, a charming garden, a chicken coop/dog kennel, along with plenty of parking options.