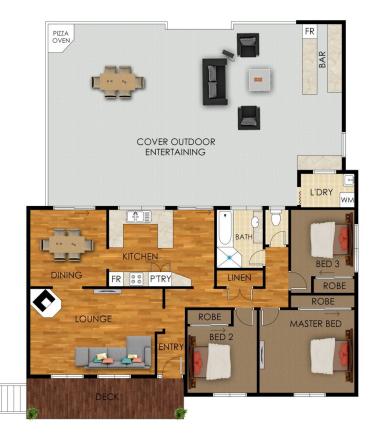

## 10 Kerry Place, Oakdale

Floor plans and site plans are for illustrative purposes only. They are not part of any legal document or title and are subject to errors, omission, and inaccuracies. Whilst every attempt has been made to ensure the accuracy of this plan, measurements of doors, windows, rooms, cupboards etc are approximate only.