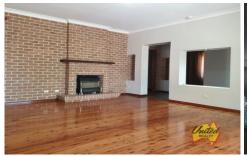

## Features include:

- 5 large bedrooms all with built in wardrobes
- Ensuite and walk in robe to main
- Formal lounge and dining rooms
- Large open plan kitchen/family room
- Study/office
- Huge deck for the entertainer
- Convenience of additional toilet and shower to the laundry room
- Double garage under main roof
- Additional standalone secure shed at the back of the property
- Additional shedding for all your storage needs