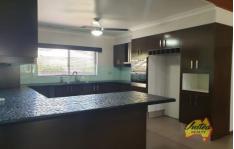

## Features include:

- 5 large bedrooms all with built in wardrobes
- Ensuite and walk in robe to main
- Formal lounge and dining rooms
- Large open plan kitchen/family room
- Study/office
- Huge deck for the entertainer
- Convenience of additional toilet and shower to the laundry room
- Double garage under main roof
- Additional standalone secure shed at the back of the property
- Additional shedding for all your storage needs