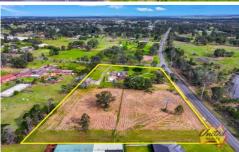

United Realty proudly presents to the market 2 Emmetts Farm Road, Rossmore. This clear, level, and flood-free 4.94-acre\* (2.00 ha\*) corner block boasts over 168 m\* of road frontage, located in the highly sought-after Aerotropolis precinct of Rossmore, earmarked for future residential development.

## Key features:

- Clear, level, flood-free land.
- Prime corner block.
- 168 m\* of road frontage.
- Located in the Aerotropolis precinct of Rossmore earmarked for future residential development.
- Four-bedroom home with three bathrooms + separate one-bedroom granny flat.
- Large industrial-style shed.
- Take advantage of the close proximity to WSI Airport and major motorways.