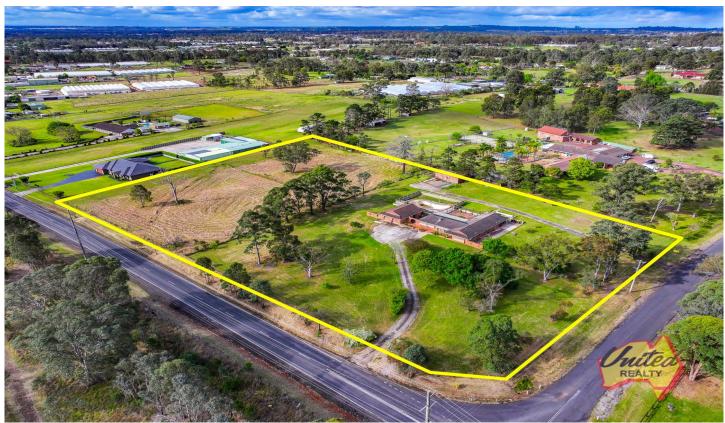

United Realty proudly presents to the market 2 Emmetts Farm Road, Rossmore. This clear, level, and flood-free 4.94-acre\* (2.00 ha\*) corner block boasts over 168 m\* of road frontage, located in the highly sought-after Aerotropolis precinct of Rossmore, earmarked for future residential development.

The home features four large bedrooms, three bathrooms, a double garage, an in-ground swimming pool, and a large industrial-style shed. Additionally, there is a separate one-bedroom self-contained granny flat. Be the first to inspect!

## Key features:

- Clear, level, flood-free land.
- Prime corner block.
- 168 m\* of road frontage.
- Located in the Aerotropolis precinct of Rossmore earmarked for future residential development.
- Four-bedroom home with three bathrooms + separate one-bedroom granny flat.
- Large industrial-style shed.
- Take advantage of the close proximity to WSI Airport and major motorways.