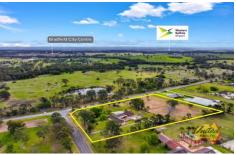

United Realty proudly presents to the market 2 Emmetts Farm Road, Rossmore. This clear, level, and flood-free 4.94-acre\* (2.00 ha\*) corner block boasts over 168 m\* of road frontage, located in the highly sought-after Aerotropolis precinct of Rossmore, earmarked for future residential development.

This property offers an exciting opportunity to invest in a prime location with tremendous potential for capital growth. Benefit from the close proximity to the new Western Sydney International Airport, set to open in 2026, and the M5, M7, and M12 motorways.