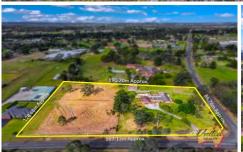

United Realty proudly presents to the market 2 Emmetts Farm Road, Rossmore. This clear, level, and flood-free 4.94-acre\* (2.00 ha\*) corner block boasts over 168 m\* of road frontage, located in the highly sought-after Aerotropolis precinct of Rossmore, earmarked for future residential development.

## Key features:

- Clear, level, flood-free land.
- Prime corner block.
- 168 m\* of road frontage.
- Located in the Aerotropolis precinct of Rossmore earmarked for future residential development.
- Four-bedroom home with three bathrooms + separate one-bedroom granny flat.
- Large industrial-style shed.
- Take advantage of the close proximity to WSI Airport and major motorways.