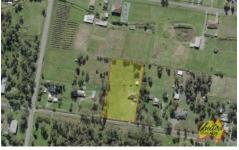

225 Twelfth Avenue Austral NSW

4 📮 2 🚰 2 🖨

Price : Contact Agent Land Size : 3 Acres

View: https://www.acreagesales.com.au/8145832

**Charlie Cini** 0404018222

United Realty proudly offers to the market this exceptional 3-acre\* (1.21 ha\*) parcel of land, zoned R2 Low Density Residential. Now is the time to lodge your DA and reap the rewards of this prime investment opportunity.

Perfectly located at 225 Twelfth Avenue, Austral, between Edmondson Avenue and Fourth Avenue, this is an incredible money-maker for the astute buyer, whether you choose to develop now or hold for future gains.

## Key Features:

- Development-ready.
- Zoning:

R2: 56.3% Low Density Residential.

SP2: 20% Infrastructure.

RE1: 23% Public Recreation.

- Well-maintained family home.
- Clear and level land.
- Located in South-West Sydney's fastest-growing suburb.
- \* Approx.
- ^ Subject to Council Approval.