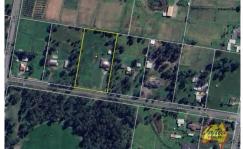

225 Twelfth Avenue Austral NSW

4 📮 2 🚰 2 🖨

Price : Contact Agent Land Size : 3 Acres

View: https://www.acreagesales.com.au/8145832

**Charlie Cini** 0404018222

United Realty proudly offers to the market this exceptional 3-acre\* (1.21 ha\*) parcel of land, zoned R2 Low Density Residential. Now is the time to lodge your DA and reap the rewards of this prime investment opportunity.

Perfectly located at 225 Twelfth Avenue, Austral, between Edmondson Avenue and Fourth Avenue, this is an incredible money-maker for the astute buyer, whether you choose to develop now or hold for future gains.

## Key Features:

- Development-ready.
- Zoning:

R2: 56.3% Low Density Residential.

SP2: 20% Infrastructure.

RE1: 23% Public Recreation.

- Well-maintained family home.
- Clear and level land.
- Located in South-West Sydney's fastest-growing suburb.
- \* Approx.
- ^ Subject to Council Approval.