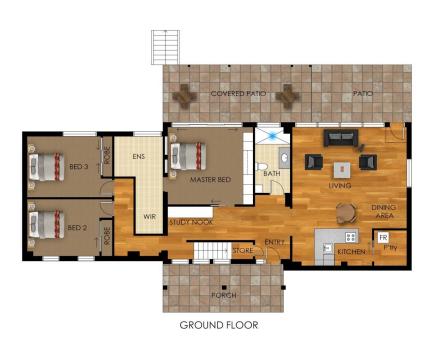

Enter the ground level of this tastefully renovated residence to discover the carpeted master suite with ensuite\*\* and two built-in robes, plus sliding door access to the outdoors. There are two more bedrooms positioned downstairs, both with built-in robes, plus a study. Downstairs features a large living/rumpus room with an adjoining entertainer's kitchen complete with a stove and walk-in storage, and flows seamlessly to the outdoor entertainment zone and huge in-ground swimming pool. Furthermore, there is a downstairs modern main bathroom with an over-sized vanity and floor to ceiling tiles, plus storage under the staircase.

## 34 Milford Road, Ellis Lane

Floor plans and site plans are for illustrative purposes only. They are not part of any legal document or title and are subject to errors, omission, and inaccuracies. Whilst every attempt has been made to ensure the accuracy of this plan, measurements of doors, windows, rooms, cupboards etc are approximate only.