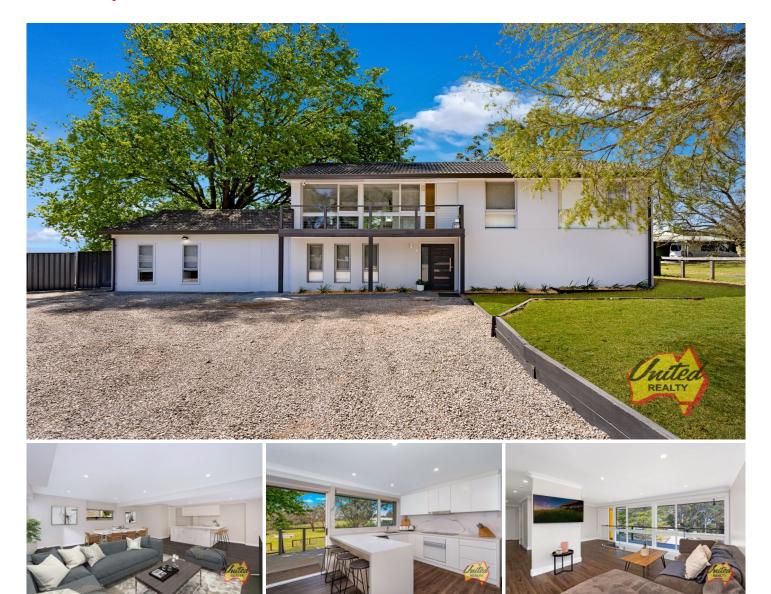

## 34 Milford Road Ellis Lane NSW

Tanya Novek 0423426454

Edwin Borg 0247748222

United Realty invites you to experience the tranquillity of living in prestigious Ellis Lane. Set on 2.16 acres\* (8,739 sq. m\*) of beautiful flat land in a lovely quiet street, this extensively renovated two-storey, six-bedroom home offers generous indoor and outdoor spaces, perfect for elegant family living and entertaining. Ideally positioned moments from Camden and historic Cobbitty Village with all major amenities within close proximity, this property delivers a lifestyle defined by rural charm, luxury and convenience.

Enter the ground level of this tastefully renovated residence to discover the carpeted master suite with ensuite\*\* and two built-in robes, plus sliding door access to the outdoors. There are two more bedrooms positioned downstairs, both with built-in robes, plus a study. Downstairs features a large living/rumpus room with an adjoining entertainer's kitchen complete with a stove and walk-in storage, and flows seamlessly to the outdoor entertainment zone and huge in-ground swimming pool. Furthermore, there is a downstairs modern main bathroom with an over-sized vanity and floor to ceiling tiles, plus storage under the staircase.

Upstairs boats three more spacious bedrooms, two with built-in robes, serviced by another stylishly renovated bathroom with a free-standing bath. The central kitchen with electric appliances and breakfast bench, adjoins the open plan dining and living zone with split system air conditioning, and flows to the peaceful outdoor decked area.

More features:

- The huge in-ground pool is concrete construction and salt water.
- The home is brick veneer.
- Ceiling fans throughout.
- Large upstairs laundry.
- Floating timber floors.
- Side access.
- Nice big windows with plenty of natural light.
- Town water.
- 4.5 km\* to Camden.
- 7.3 km\* to Cobbitty Village.
- \*\* Downstairs ensuite is under construction and not complete.