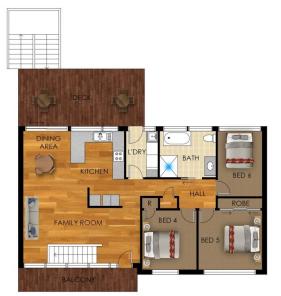

Upstairs boats three more spacious bedrooms, two with built-in robes, serviced by another stylishly renovated bathroom with a free-standing bath. The central kitchen with electric appliances and breakfast bench, adjoins the open plan dining and living zone with split system air conditioning, and flows to the peaceful outdoor decked area.

FIRST FLOOR

## 34 Milford Road, Ellis Lane

Floor plans and site plans are for illustrative purposes only. They are not part of any legal document or title and are subject to errors, omission, and inaccuracies. Whilst every attempt has been made to ensure the accuracy of this plan, measurements of doors, windows, rooms, cupboards etc are approximate only.