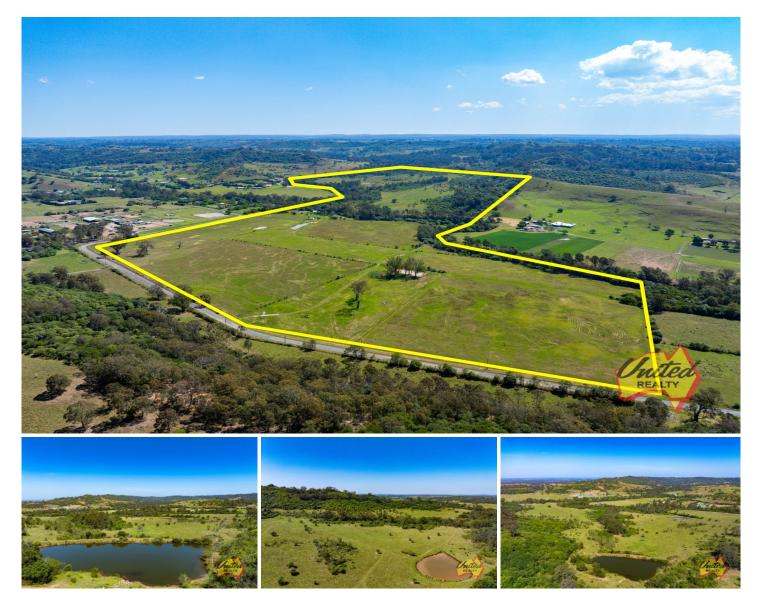

250 Spring Creek Road & 275 Burragorang Road Mount Hunter NSW

Price: Contact AgentLand Size: 88.4 haView: https://www.acreagesales.com.au/8178778

Charlie Cini 0404018222

Discover a rare and expansive real estate offering with this exceptional property, comprising two large acreage lots in a great location. With a total land size of 218.44 acres\*, lot 1: (33 ha\*) is very flat land, while lot 2 (55.40 ha\*) is nicely undulating with large parcels of open and flat space and a right of carriageway from Burragorang Road.

These rural parcels present a world of potential, suitable for a range of ventures, be it agricultural; such as housing sheep, cattle, etc., recreational; such as horse-riding facilities and the like or to construct your dream, private estate (STCA).

This rural landholding also boasts a wide street frontage, and access to Spring Creek.

Don't miss your opportunity to own a substantial piece of land in the beautiful, rural suburb of Mount Hunter with endless possibilities.